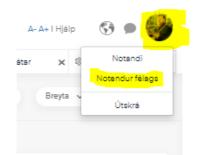

Þetta getur annar stjórnandi félagsins í Sportabler gert með því að smella á prófílmynd sína í hægra horni (eða mynd af upphafsstöfum sínum), þá birtist valmöguleikinn "Notendur félags".

Þegar inn á þá síðu er komið er hægt að veita notanda stjórnendaréttindi með því að smella á hnappinn "Stofna/Breyta/ efst hægra meginn á síðunni og finna netfangið sem er tengt notanda þeirra á Sportabler.Ef viðkomandi hefur ekki notað Sportabler áður er best að fara inn á <u>https://sportabler.com/shop</u> og fara í "Login/Skrá inn" en þá birtist gluggi sem býður notendum einnig að stofna nýjan notanda.